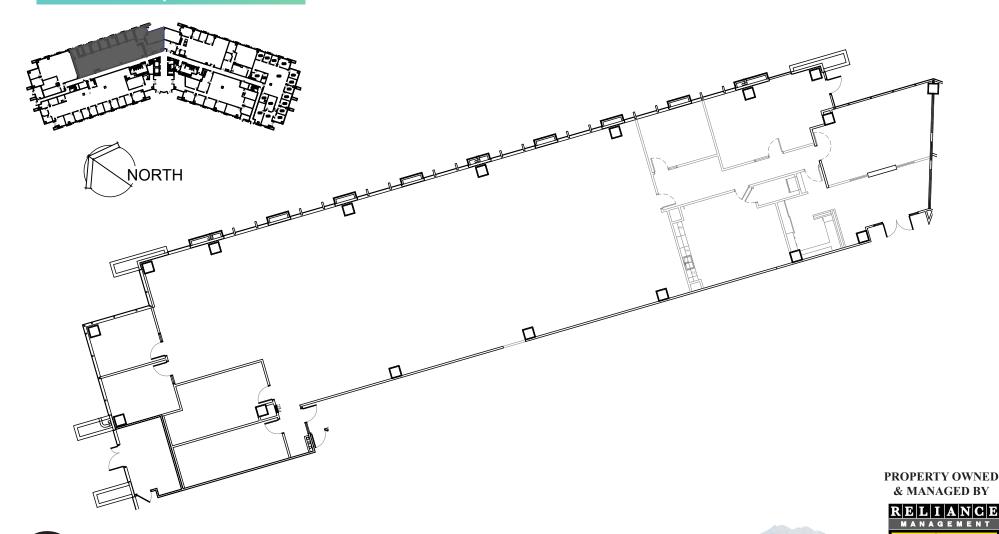

## PINNACLE 101

FIRST FLOOR
AS-BUILT FLOOR PLAN

17851 N 85th Street • Scottsdale, AZ 85255

**SUITE 105 | 8,527± SF** 